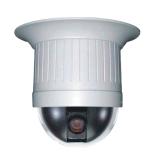

## NIETWORK PTZ CAMERAS

MS = MASAMITSU PTZ DOMEIPD=IP SPEED DOME

TYPE OF HOUSING TYPE OF HOUSING 01 = 8" OUTDOOR WITH IR 10 = Outdoor 02 = OUT DOOR SPEED DOME high-speed Ex series 03 = INDOOR SPEED DOME 12 = Mini outdoor 04 = INDOOR SPEED DOME 13 = Mini outdoor 05=OUTDOOR MINI WITH IR 14=Outdoor Medium-speed UA series 15=Outdoor Medium-speed M series 16=Outdoor High-speed T series 17=Outdoor 3 in 1 09=6 inch outdoor HD Camera + Thermal camera +

CEILING MOUNT PTZ with 5X Auto-Focus Lens IN CEILING MOUNT PTZ with 3X Auto-Focus Lens 06=4 inch outdoor Long Range Laser PTZ 07 = 5 "outdoor Long Range IR PTZ 08=6 inch outdoor Long Range Laser PTZ

RESOLUTION + SENSOR RESOLUTION + SENSOR A = 1/1.8" Global Shutter (Sony IMX265) N = 1/3" - 1080P (MN34220) B = 1/4"-720P (Aptina AR0141) O = 1/1.8"-8.0 Mega 4K (Omnivision OS08A10) C=1/2.7''-1080P (F23) P=1/3''-1080P (Panasonic MN34227) D = 1/2.9" - 8.0 MEGA 4K (SC8238) Q = 1/2.9" -1080P (Sony IMX291)  $E=1/2.9''-2.0 \text{ M (Sony IMX307)} \quad R=1/2.8''-5 \text{ Mega (OS05A10)}$ F = 1/3'' - 5.0 M (Omnivision OV5658) S = 1/1.8'' - 8.0 Mega (Sony IMX334) G = 1/2.9" - 5.0 M (Sony IMX335) T = 1/1.8" - 8.0 Mega (Sony IMX415) H = 1/2.9'' - 8.0 M (Sony IMX274) U = 1/2.8'' - 2.0 Mega (Sony IMX327)