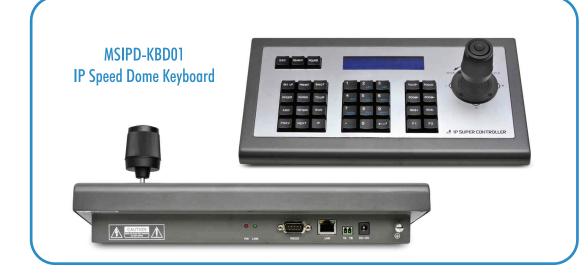

14=Outdoor **Long Range Laser PTZ** 

15 = OutdoorLong Range IR PTZ

MSIPV4-KBD03:

**NETWORK KEYBOARD** 