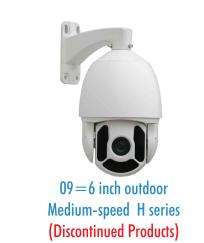

T150 = 150 MM

(Discontinued Products)

Medium-speed H series Laser Long Range PTZ

04 = INDOOR SPEED DOME IN CEILING MOUNT (Discontinued Products)

05=OUTDOOR MINI WITH IR (Discontinued Products)

06=4 inch outdoor Medium-speed UA series