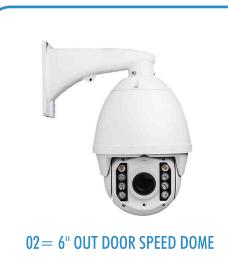

## NIETWORK PTZ CAMERAS

MS = MASAMITSU PTZ DOMEIPD=IP SPEED DOME

TYPE OF HOUSING TYPE OF HOUSING 01 = 8" OUTDOOR WITH IR 10 = Outdoor 02 = OUT DOOR SPEED DOME high-speed Ex series 03 = INDOOR SPEED DOME 12 = Mini outdoor 04 = INDOOR SPEED DOME 13 = Mini outdoor 05=OUTDOOR MINI WITH IR 14=Outdoor Medium-speed UA series 15=Outdoor Medium-speed M series 16=Outdoor High-speed T series 17=Outdoor 3 in 1 09=6 inch outdoor HD Camera + Thermal camera +