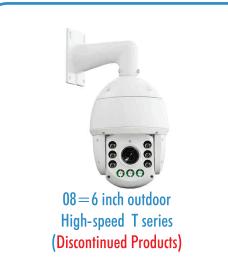

## NIETWORK PTZ CAMERAS

MS = MASAMITSU PTZ DOMEIPD=IP SPEED DOME

TYPE OF HOUSING TYPE OF HOUSING 01 = 8" OUTDOOR WITH IR 10 = Outdoor 02 = OUT DOOR SPEED DOME high-speed Ex series 03 = INDOOR SPEED DOME 12 = Mini outdoor 04 = INDOOR SPEED DOME 13 = Mini outdoor 05=OUTDOOR MINI WITH IR 14=Outdoor Medium-speed UA series 15=Outdoor Medium-speed M series 16=Outdoor High-speed T series 17=Outdoor 3 in 1 09=6 inch outdoor HD Camera + Thermal camera +