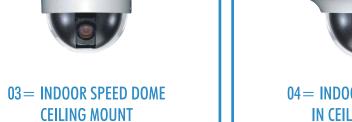

CEILING MOUNT PTZ with 5X Auto-Focus Lens IN CEILING MOUNT PTZ with 3X Auto-Focus Lens 06=4 inch outdoor Long Range Laser PTZ 07 = 5 "outdoor Long Range IR PTZ 08=6 inch outdoor Long Range Laser PTZ

RESOLUTION + SENSOR RESOLUTION + SENSOR A = 1/1.8" Global Shutter (Sony IMX265) N = 1/3" - 1080P (MN34220) B = 1/4"-720P (Aptina AR0141) O = 1/1.8"-8.0 Mega 4K (Omnivision OS08A10) C=1/2.7''-1080P (F23) P=1/3''-1080P (Panasonic MN34227) D = 1/2.9" - 8.0 MEGA 4K (SC8238) Q = 1/2.9" -1080P (Sony IMX291)  $E=1/2.9''-2.0 \text{ M (Sony IMX307)} \quad R=1/2.8''-5 \text{ Mega (OS05A10)}$ F = 1/3'' - 5.0 M (Omnivision OV5658) S = 1/1.8'' - 8.0 Mega (Sony IMX334) G = 1/2.9" - 5.0 M (Sony IMX335) T = 1/1.8" - 8.0 Mega (Sony IMX415) H = 1/2.9'' - 8.0 M (Sony IMX274) U = 1/2.8'' - 2.0 Mega (Sony IMX327)