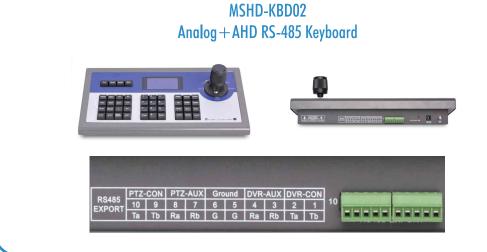

ZOOM LENS

33=33X ZOOM LENS

03 = 3X ZOOM LENS 35 = 35X ZOOM LENS

05=5X ZOOM LENS 36=36X ZOOM LENS

10=10X ZOOM LENS 37=37X ZOOM LENS

30=30X ZOOM LENS 65=65X ZOOM LENS



**SPECIAL FUNCTIONS** Lx-LIGHT

Px=PROFESSIONAL Ex=ENTERPRISE

> LL= LONG RANGE LASER L|200 = 200 mt.

L1300 = 300 mt.

L1500 = 500 mt.L|800 = 800 mt.

LL1K = 1KM

TD = THERMAL CAMERA LENS TYPE

T75 = 75 MM

T100 = 100 MM

T130 = 130 MM

T150 = 150 MM







(Discontinued Products)

Medium-speed H series Laser Long Range PTZ





04 = INDOOR SPEED DOME IN CEILING MOUNT (Discontinued Products)



05=OUTDOOR MINI WITH IR (Discontinued Products)



06=4 inch outdoor Medium-speed UA series



14=Outdoor **Long Range Laser PTZ** 



15 = OutdoorLong Range IR PTZ













MSIPV4-KBD03:

**NETWORK KEYBOARD**