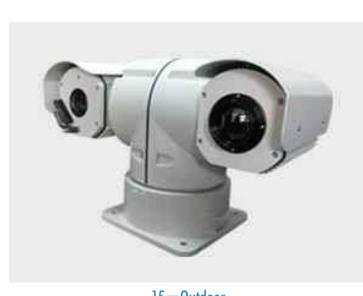

## NIETWORK PTZ CAMERAS

MS = MASAMITSU PTZ DOMEIPD=IP SPEED DOME

TYPE OF HOUSING TYPE OF HOUSING 01 = 8" OUTDOOR WITH IR 10 = Outdoor 02 = OUT DOOR SPEED DOME high-speed Ex series 03 = INDOOR SPEED DOME 12 = Mini outdoor 04 = INDOOR SPEED DOME 13 = Mini outdoor 05=OUTDOOR MINI WITH IR 14=Outdoor Medium-speed UA series 15=Outdoor Medium-speed M series 16=Outdoor High-speed T series 17=Outdoor 3 in 1 09=6 inch outdoor HD Camera + Thermal camera +