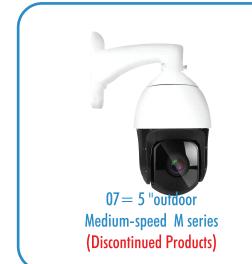

CEILING MOUNT PTZ with 5X Auto-Focus Lens IN CEILING MOUNT PTZ with 3X Auto-Focus Lens 06=4 inch outdoor Long Range Laser PTZ 07 = 5 "outdoor Long Range IR PTZ 08=6 inch outdoor Long Range Laser PTZ

RESOLUTION + SENSOR RESOLUTION + SENSOR A = 1/1.8" Global Shutter (Sony IMX265) N = 1/3" - 1080P (MN34220) B = 1/4"-720P (Aptina AR0141) O = 1/1.8"-8.0 Mega 4K (Omnivision OS08A10) C=1/2.7''-1080P (F23) P=1/3''-1080P (Panasonic MN34227) D = 1/2.9" - 8.0 MEGA 4K (SC8238) Q = 1/2.9" -1080P (Sony IMX291)  $E=1/2.9''-2.0 \text{ M (Sony IMX307)} \quad R=1/2.8''-5 \text{ Mega (OS05A10)}$ F = 1/3'' - 5.0 M (Omnivision OV5658) S = 1/1.8'' - 8.0 Mega (Sony IMX334) G = 1/2.9" - 5.0 M (Sony IMX335) T = 1/1.8" - 8.0 Mega (Sony IMX415) H = 1/2.9'' - 8.0 M (Sony IMX274) U = 1/2.8'' - 2.0 Mega (Sony IMX327)