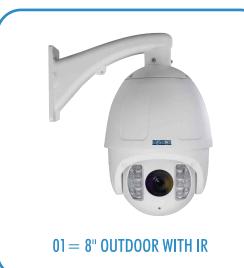

## NIETWORK PTZ CAMERAS

MS = MASAMITSU PTZ DOMEIPD=IP SPEED DOME

TYPE OF HOUSING TYPE OF HOUSING 01 = 8" OUTDOOR WITH IR 10 = Outdoor 02 = OUT DOOR SPEED DOME high-speed Ex series 03 = INDOOR SPEED DOME 12 = Mini outdoor 04 = INDOOR SPEED DOME 13 = Mini outdoor 05=OUTDOOR MINI WITH IR 14=Outdoor Medium-speed UA series 15=Outdoor Medium-speed M series 16=Outdoor High-speed T series 17=Outdoor 3 in 1 09=6 inch outdoor HD Camera + Thermal camera +