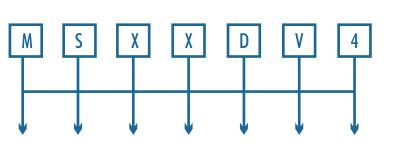

## NIETWORK PTZ CAMERAS

MS = MASAMITSU PTZ DOMEIPD=IP SPEED DOME

TYPE OF HOUSING TYPE OF HOUSING 01 = 8" OUTDOOR WITH IR 10 = Outdoor 02 = OUT DOOR SPEED DOME high-speed Ex series 03 = INDOOR SPEED DOME 12 = Mini outdoor 04 = INDOOR SPEED DOME 13 = Mini outdoor 05=OUTDOOR MINI WITH IR 14=Outdoor Medium-speed UA series 15=Outdoor Medium-speed M series 16=Outdoor High-speed T series 17=Outdoor 3 in 1 09=6 inch outdoor HD Camera + Thermal camera +

CEILING MOUNT PTZ with 5X Auto-Focus Lens IN CEILING MOUNT PTZ with 3X Auto-Focus Lens 06=4 inch outdoor Long Range Laser PTZ 07 = 5 "outdoor Long Range IR PTZ 08=6 inch outdoor Long Range Laser PTZ

RESOLUTION + SENSOR RESOLUTION + SENSOR A = 1/1.8" Global Shutter (Sony IMX265) N = 1/3" - 1080P (MN34220) B = 1/4"-720P (Aptina AR0141) O = 1/1.8"-8.0 Mega 4K (Omnivision OS08A10) C=1/2.7''-1080P (F23) P=1/3''-1080P (Panasonic MN34227) D = 1/2.9" - 8.0 MEGA 4K (SC8238) Q = 1/2.9" -1080P (Sony IMX291)  $E=1/2.9''-2.0 \text{ M (Sony IMX307)} \quad R=1/2.8''-5 \text{ Mega (OS05A10)}$ F = 1/3'' - 5.0 M (Omnivision OV5658) S = 1/1.8'' - 8.0 Mega (Sony IMX334) G = 1/2.9" - 5.0 M (Sony IMX335) T = 1/1.8" - 8.0 Mega (Sony IMX415) H = 1/2.9'' - 8.0 M (Sony IMX274) U = 1/2.8'' - 2.0 Mega (Sony IMX327)

 $I = 1/1.8" - 12.0 \text{ M (Sony 226)} \quad V = 1/2.8" - 5.0 \text{ mega (GS4653)}$ J=1/2.7''-1080P (GC2053) W=1/2.8''-1080P (Sony IMX307 + EYENIX) K = 1/2.9'' - 1080P (IMX290) X = 1/1.9'' - 2.0 Mega (Sony IMX385 STAR LIGHT)L = 1/3" - 1080P (MN34220) Y = 1/2.8" - 1080P (Sony IMX323)M=1/2.7"-5.0 Mega (China SC5239) Z=1/2.5"-5.0 Mega (K05)

**POWER TYPE** D=12 VDC IN PUT A = 24VACP = PoE + 12VDC

T = PoE + 12VDC + 24VAC

18=18X ZOOM LENS 40=40X ZOOM LENS 20=20X ZOOM LENS 44=44X ZOOM LENS 22=22X ZOOM LENS 45=45X ZOOM LENS 23=23X ZOOM LENS 48=48X ZOOM LENS 25=25X ZOOM LENS 55=55X ZOOM LENS 27=27X ZOOM LENS 63=63X ZOOM LENS

33=33X ZOOM LENS

03 = 3X ZOOM LENS 35 = 35X ZOOM LENS

05=5X ZOOM LENS 36=36X ZOOM LENS

10=10X ZOOM LENS 37=37X ZOOM LENS

30=30X ZOOM LENS 65=65X ZOOM LENS

**SPECIAL FUNCTIONS** Lx-LIGHT

Px=PROFESSIONAL Ex=ENTERPRISE

> LL= LONG RANGE LASER L|200 = 200 mt.

L1300 = 300 mt.

L1500 = 500 mt.L|800 = 800 mt.

LL1K = 1KM

TD = THERMAL CAMERA LENS TYPE

T75 = 75 MM

T100 = 100 MM

T130 = 130 MM

T150 = 150 MM

(Discontinued Products)

Medium-speed H series Laser Long Range PTZ

04 = INDOOR SPEED DOME IN CEILING MOUNT (Discontinued Products)

05=OUTDOOR MINI WITH IR (Discontinued Products)

06=4 inch outdoor Medium-speed UA series

14=Outdoor **Long Range Laser PTZ** 

15 = OutdoorLong Range IR PTZ

MSIPV4-KBD03:

**NETWORK KEYBOARD** 